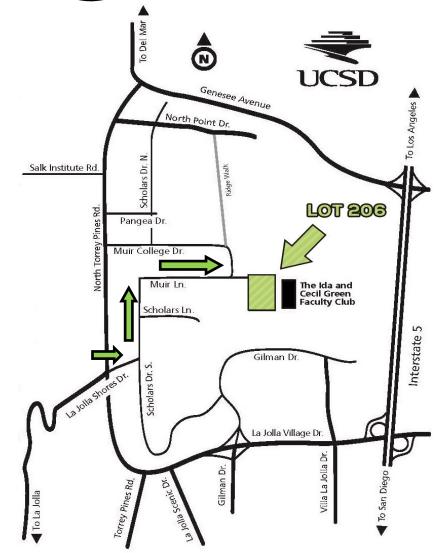

**DIRECTIONS & Parking** 

### Heading South on I-5

- 1. Exit GENESSE AVE, Keep Right
- 2. Turn Left on NORTH TORREY PINES Rd
- 3. Turn Left on LA JOLLA SHORES DR
- 4. Immediate left on SCHOLARS DR
- 5. Turns into MUIR LANE
- 6. Turn right into PARKING LOT #P206
- 7. Faculty Club will be on your left

### Heading North on I-5

- 1. Exit LA JOLLA VILLAGE DR, turn left at the light
- 2. Turns into NORTH TORREY PINES RD
- 3. Turn Right on LA JOLLA SHORES DR
- 4. Immediate left on SCHOLARS DR
- 5. Turns into MUIR LANE
- 6. Turn right into PARKING LOT #P206
- 7. Faculty Club will be on your left